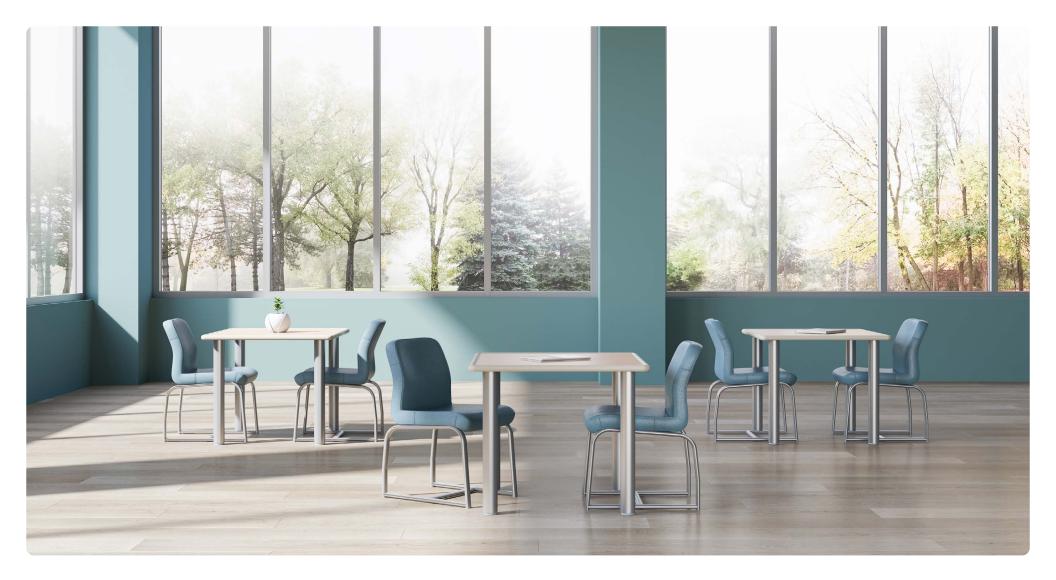

**Pier** BH Table Collection

Sleek, yet sturdy. Pier Tables are built for high-use Behavioral Health environments, with heavy-duty tops and adjustable-glide post legs that withstand wear and stabilize against tipping.

## FEATURES -

· Pick-resistant polyurethane no-drip edge

 $\cdot\,$  Top edge colors coordinate with rotomolded seating products

FHPL4242

42" Square

W 42 D 42 H 29

FHPL4848

48" Square

W 48 D 48 H 29

· Non-removable adjustable glide

Tamper-resistant fasteners

· Heavy duty laminate top construction

45 Goodrich Drive, Kitchener ON, N2C 0B8 T +1 877 395 2623 E sales@stancehealthcare.com F +1 877 395 6270 stancehealthcare.com