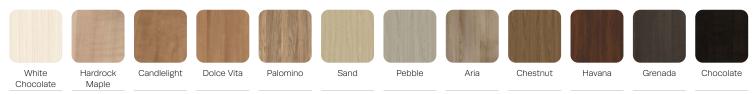

le Collection

Sleek, yet sturdy. Pier Tables are built for high-use Behavioral Health environments, with heavy-duty tops and adjustable-glide post legs that withstand wear and stabilize against tipping.





FHPL3636

36" Square W 36 D 36 H 29 PIER BH TABLE COLLECTION -



## FEATURES -

· Pick-resistant polyurethane no-drip edge

 $\cdot\,$  Top edge colors coordinate with rotomolded seating products

FHPL4242

42" Square

W 42 D 42 H 29

FHPL4848

48" Square

W 48 D 48 H 29

· Non-removable adjustable glide

Tamper-resistant fasteners

· Heavy duty laminate top construction



45 Goodrich Drive, Kitchener ON, N2C 0B8 T +1 877 395 2623 E sales@stancehealthcare.com F +1 877 395 6270 stancehealthcare.com

in

OPTIONS -

· Bolt-to-floor brackets

Custom finishes

0

## LAMINATE FINISHES -



## METAL FINISHES -



POLYURETHANE NO-DRIP EDGE FINISHES -





Stance BEHAVIORAL HEALTH

45 Goodrich Drive, Kitchener ON, N2C 0B8

h Drive, T +1 877 395 2623 NN, N2C 0B8 F +1 877 395 6270 E sales@stancehealthcare.com stancehealthcare.com