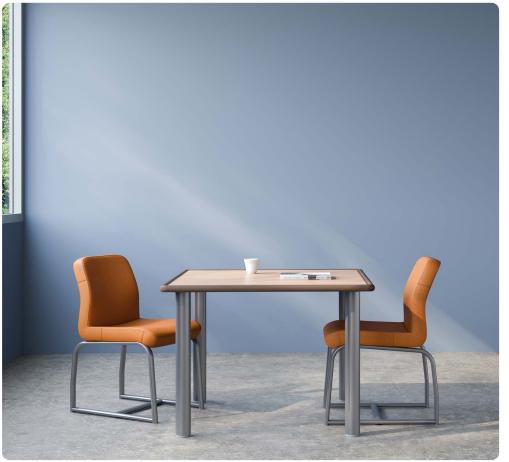

**Pier** BH Table Collection

Sleek, yet sturdy. Pier Tables are built for high-use Behavioral Health environments, with heavy-duty tops and adjustable-glide post legs that withstand wear and stabilize against tipping.

## FEATURES -

· Pick-resistant polyurethane no-drip edge

 $\cdot\,$  Top edge colors coordinate with rotomolded seating products

FHPL4242

42" Square

W 42 D 42 H 29

FHPL4848

48" Square

W 48 D 48 H 29

· Non-removable adjustable glide

Tamper-resistant fasteners

· Heavy duty laminate top construction

45 Goodrich Drive, Kitchener ON, N2C 0B8 T +1 877 395 2623 E sales@stancehealthcare.com F +1 877 395 6270 stancehealthcare.com