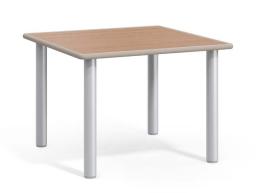

FHPL3636

36" Square W 36 D 36 H 29 PIER BH TABLE COLLECTION -

## FEATURES -

· Pick-resistant polyurethane no-drip edge

 $\cdot\,$  Top edge colors coordinate with rotomolded seating products

FHPL4242

42" Square

W 42 D 42 H 29

FHPL4848

48" Square

W 48 D 48 H 29

· Non-removable adjustable glide

Tamper-resistant fasteners

· Heavy duty laminate top construction

45 Goodrich Drive, Kitchener ON, N2C 0B8 T +1 877 395 2623 E sales@stancehealthcare.com F +1 877 395 6270 stancehealthcare.com